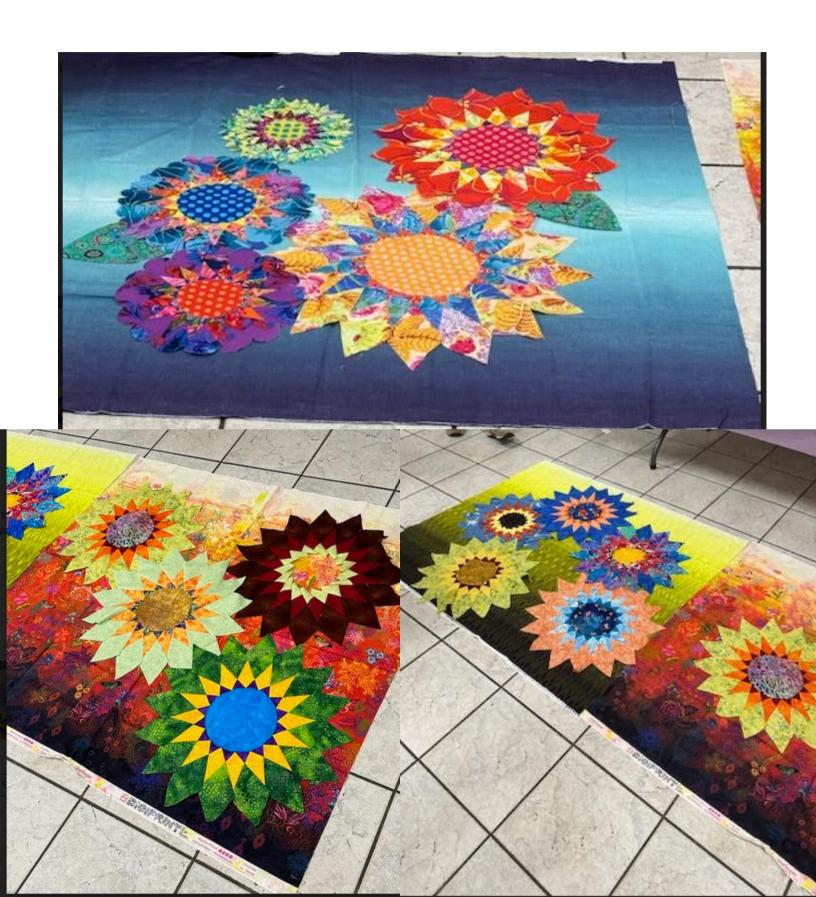

Bonne Hunter's Sand Castle. She does not do "bright" quilts. Her favorite color scheme at the moment is greens & blues or browns, aqua, and orange.

Her most useless tool is the 3rd ruler of the same size. She doesn't believe in rules, and she believes that there are no rules when it comes to choosing colors. While she does try to be accurate in cutting, she says you can do a lot of fudging and it will still work. It doesn't have to be perfect. She owns the Amara 20 longarm with Prostitcher. She loves loading the quilt and watching it do its thing. She likes cotton or cotton blend battings, and she buys it on the roll when it is on sale at JoAnn's.

One of her favorite sayings she got from her Mom. "If it doesn't get done then it wasn't important."

# Pictures from the Ruth Robin Classes



## AUGUST'S CHALLENGE

What is your sewing group name? Find Celia, put your group name in for a chance to win 2 dozen fresh from the oven chocolate chip cookies!

| First Word               | Second Word                      | Third Word